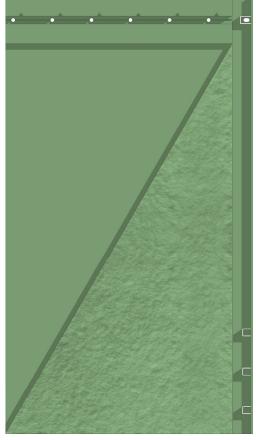

#### **TECHNICAL DATA**

| HEIGHT<br>WIDTH                    | 560mm<br>317mm                  |
|------------------------------------|---------------------------------|
| THICKNESS                          | 15mm                            |
| NUMBER OF TILES PER M <sup>2</sup> | 6.7                             |
| WEIGHT PER TILE                    | 1.9kg                           |
| WEIGHT PER M <sup>2</sup>          | 12.7kg                          |
| MATERIAL                           | recycled Polyvinylchlorid (PVC) |
| FLAMMABILITY (EN 13501-1:2018)     | B-s3, d0                        |
| PRODUCTION TOLERANCES              | +/-2%                           |

#### COLOUR

Pretty Plastic is available in four different colours: ochre, terracotta, green, and grey, each offering three shades. Colours shown serve as representative examples to provide an initial impression. However, due to the inherent characteristics of recycled materials, the delivered product may exhibit slight variations in colour and finish.