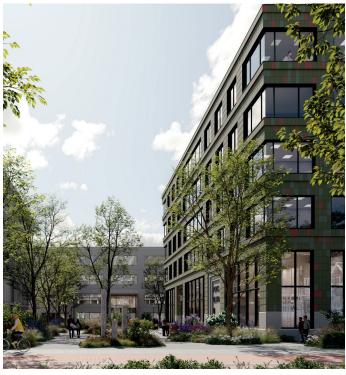

#### COLOUR

Pretty Plastic is available in four different colours: ochre, terracotta, green, and grey, each offering three shades. Colours shown serve as representative examples to provide an initial impression. However, due to the inherent characteristics of recycled materials, the delivered product may exhibit slight variations in colour and finish.

### **MAINTENANCE**

Pretty Plastic is maintenance-free and can be cleaned using mild household cleaning products.

**PRODUCT NAME BASIC THIRD** 

|            | DARK | MEDIUM | LIGHT |
|------------|------|--------|-------|
| GREY       | В3   | B2     | B1    |
| GREEN      | G3   | G2     | G1    |
| TERRACOTTA | Т3   | T2     | T1    |
| OCHRE      | 03   | 02     | 01    |