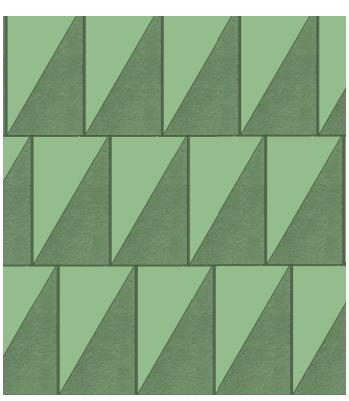

### **RELIEF**

We currently produce our "Basic Third" tile in a standard format with a vertical relief but the design of the tile offers endless possibilities in reliefs and textures. The below indicated design studies give a first overview of these opportunities. Please contact Pretty Plastic to get more information on these bespoke editions.

**PRODUCT NAME BASIC THIRD "STRIPES"** 

building from waste

**PRODUCT NAME BASIC THIRD "TRIANGLE"** 