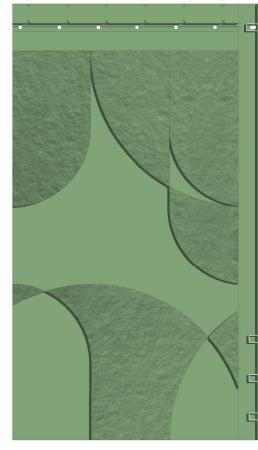

**PRODUCT NAME BASIC THIRD "CURVES"** 

PRODUCT NAME BASIC THIRD "STRIPES"

### **RELIEF**

We currently produce our "Basic Third" tile in a standard format with a vertical relief but the design of the tile offers endless possibilities in reliefs and textures. The below indicated design studies give a first overview of these opportunities. Please contact Pretty Plastic to get more information on these bespoke editions.