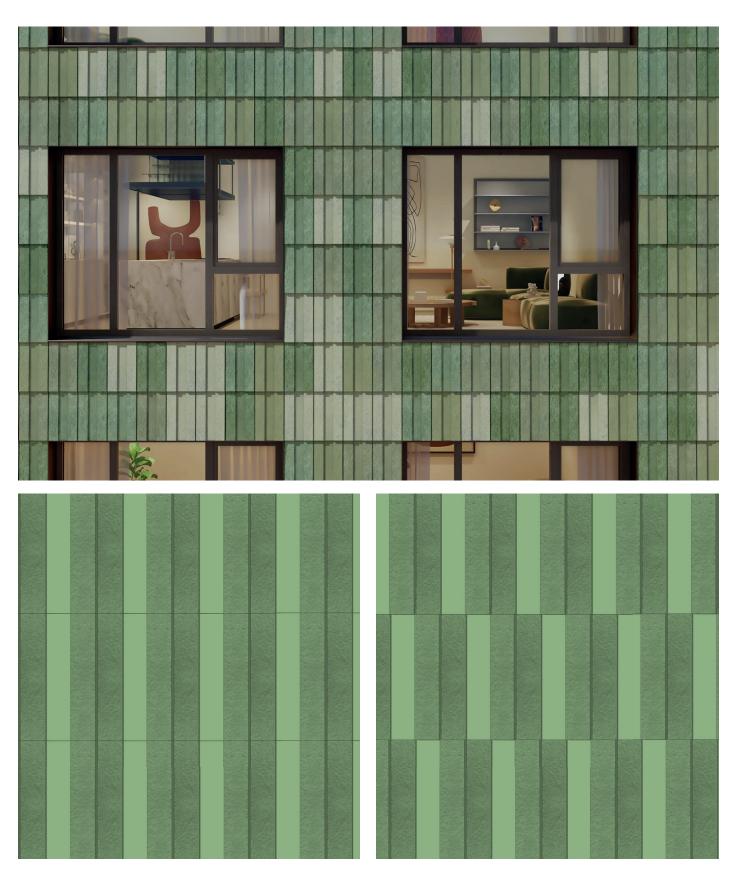

#### COLOUR

Pretty Plastic is available in four different colours: ochre, terracotta, green, and grey, each offering three shades. Colours shown serve as representative examples to provide an initial impression. However, due to the inherent characteristics of recycled materials, the delivered product may exhibit slight variations in colour and finish.

### **RELIEF**

We currently produce our "Basic Third" tile in a standard format with a vertical relief but the design of the tile offers endless possibilities in reliefs and textures. The below indicated design studies give a first overview of these opportunities. Please contact Pretty Plastic to get more information on these bespoke editions.