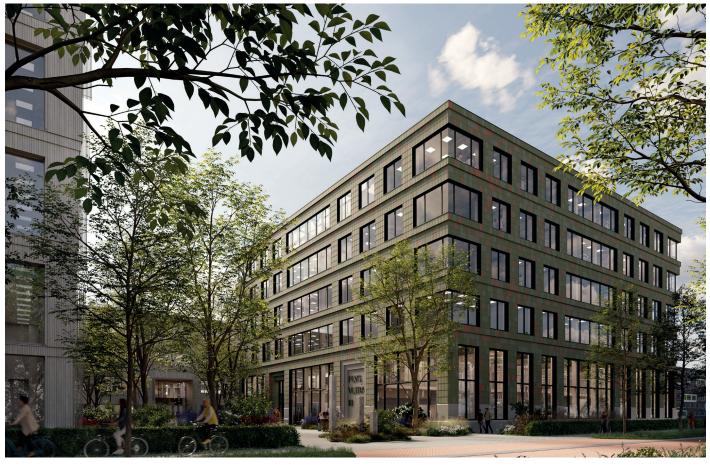

#### COLOUR

Pretty Plastic is available in four different colours: ochre, terracotta, green, and grey, each offering three shades. Colours shown serve as representative examples to provide an initial impression. However, due to the inherent characteristics of recycled materials, the delivered product may exhibit slight variations in colour and finish.

### **MAINTENANCE**

Pretty Plastic is maintenance-free and can be cleaned using mild household cleaning products.

**PRODUCT NAME BASIC THIRD** 

|            | DARK | MEDIUM | LIGHT |
|------------|------|--------|-------|
| GREY       | В3   | B2     | B1    |
| GREEN      | G3   | G2     | G1    |
| TERRACOTTA | Т3   | T2     | T1    |
| OCHRE      | 03   | 02     | 01    |