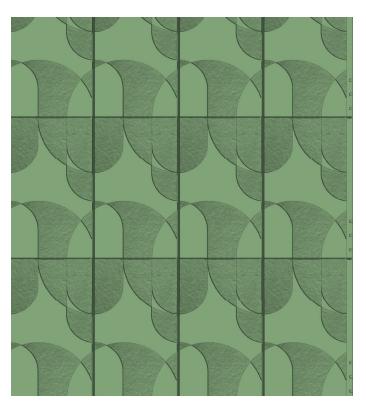

**PRODUCT NAME BASIC THIRD "CURVES"** 

PRODUCT NAME BASIC THIRD "STRIPES"

### **RELIEF**

We currently produce our "Basic Third" tile in a standard format with a vertical relief but the design of the tile offers endless possibilities in reliefs and textures. The below indicated design studies give a first overview of these opportunities. Please contact Pretty Plastic to get more information on these bespoke editions.