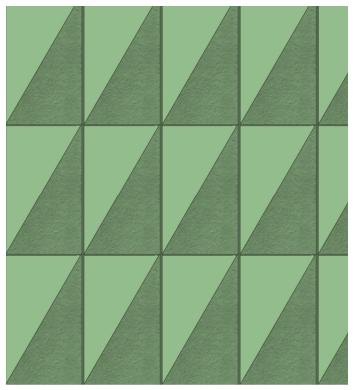

### **RELIEF**

We currently produce our "Basic Third" tile in a standard format with a vertical relief but the design of the tile offers endless possibilities in reliefs and textures. The below indicated design studies give a first overview of these opportunities. Please contact Pretty Plastic to get more information on these bespoke editions.

**PRODUCT NAME BASIC THIRD "CURVES"** 

PRODUCT NAME BASIC THIRD "STRIPES"