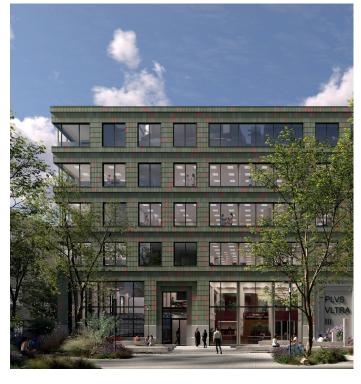

#### COLOUR

Pretty Plastic is available in four different colours: ochre, terracotta, green, and grey, each offering three shades. Colours shown serve as representative examples to provide an initial impression. However, due to the inherent characteristics of recycled materials, the delivered product may exhibit slight variations in colour and finish.

### **MAINTENANCE**

Pretty Plastic is maintenance-free and can be cleaned using mild household cleaning products.

**PRODUCT NAME BASIC THIRD** 

|            | DARK | MEDIUM | LIGHT |
|------------|------|--------|-------|
| GREY       | В3   | B2     | B1    |
| GREEN      | G3   | G2     | G1    |
| TERRACOTTA | Т3   | T2     | T1    |
| OCHRE      | 03   | 02     | 01    |