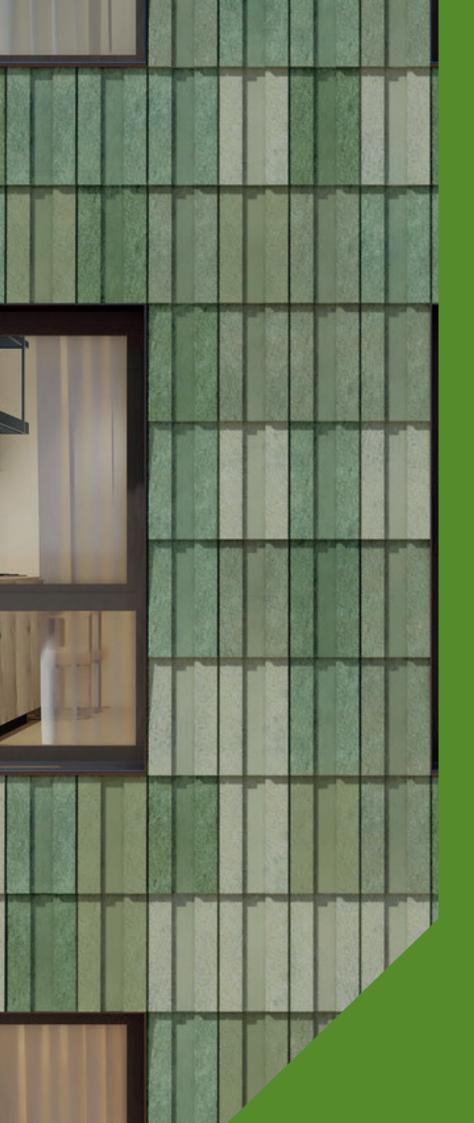

#### COLOUR

Pretty Plastic is available in four different colours: ochre, terracotta, green, and grey, each offering three shades. Colours shown serve as representative examples to provide an initial impression. However, due to the inherent characteristics of recycled materials, the delivered product may exhibit slight variations in colour and finish.

### **RELIEF**

We currently produce our "Basic Third" tile in a standard format with a vertical relief but the design of the tile offers endless possibilities in reliefs and textures. The below indicated design studies give a first overview of these opportunities. Please contact Pretty Plastic to get more information on these bespoke editions.