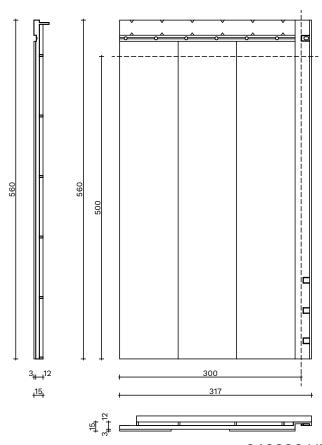

#### **TECHNICAL DATA**

| HEIGHT<br>WIDTH                    | 560mm<br>317mm                  |
|------------------------------------|---------------------------------|
| THICKNESS                          | 15mm                            |
| NUMBER OF TILES PER M <sup>2</sup> | 6.7                             |
| WEIGHT PER TILE                    | 1.9kg                           |
| WEIGHT PER M <sup>2</sup>          | 12.7kg                          |
| MATERIAL                           | recycled Polyvinylchlorid (PVC) |
| FLAMMABILITY (EN 13501-1:2018)     | B-s3, d0                        |
| PRODUCTION TOLERANCES              | +/-2%                           |